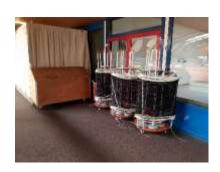

## ← Location badminton carts

## **BADMINTON Court Regulations**

- 1) The badminton net and the poles (6 per court) for court 11, 12 and 13 are located on the carts next to court 11
- 2) The badminton net and 6 poles for court 14 are located behind the curtain at court 14
- 3) During playing, please hang up the party flags to the cable, so passing players will be warned for the cable
- 4) Building up and breaking down has to be done by the renter and has to be done during rental time
- 5) White benches needs to be put back next to the tennis net during breaking down of the badminton courts
- 6) After playing the poles needs to be placed back on the cart and the nets need to be wrapped gently around the cart.
- 7) After playing the cart needs to be placed next to court 11
- 8) The badminton net and 6 poles of court 14 needs to be placed behind the curtain at court 14